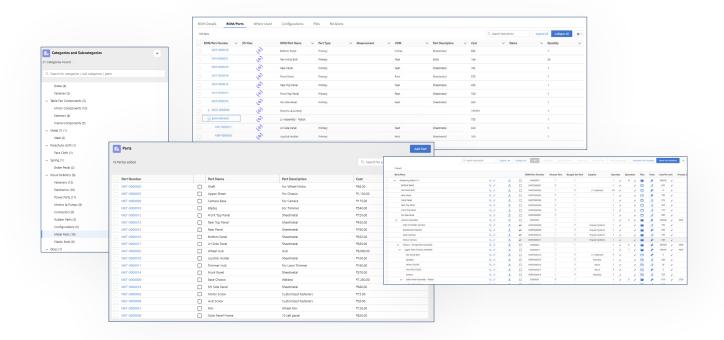

## **Requirements Management**

Document, analyze and prioritize requirements needed for project completion. Communicate the changes and requirements to all relevant stakeholders.

## KloudPLM Integrations

Improve product design and capture relevant data via integrations with CAD/CAM, ERP, and other systems.

The use of PLM software allows for faster product production and higher quality assurance management.